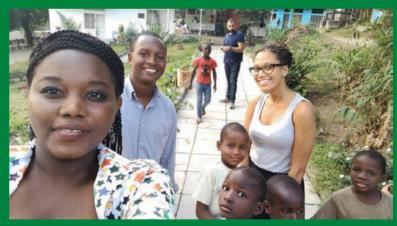

# **PROJECT SPOTLIGHT**

The orphanage and hospital Kimbondo Pediatrics is located in Mont Ngafula, Kinshasa in the Democratic Republic of Congo (DRC).

The story of Kimbondo Pediatrics, Orphanage and Hospital began in 1989 when a pediatrician from Chile, Padre Hugo Diaz Rios, and a retired university professor, Dr Laura Perna, decided to create a simple structure to care for sick children. Now more than 800 children live and are treated in Kimbondo.

Most of the children suffer from diseases such as malnutrition, HIV, malaria and tuberculosis. The orphanage also welcomes children suffering from mental illness or children with a serious disability (physical and mental), often abandoned by their parents and accused of witchcraft.

The orphanage also faces the consequences of the hard reality and poverty in DRC. Children are abandoned by their parents because they aren't able to feed them anymore. Babies are also abandoned by their young mothers after being raped.

Some of Kimbondo Pediatric's projects include bringing children to Italy for serious medical interventions, teaching children trade skills such as carpentry and a development programme for children with a disability.