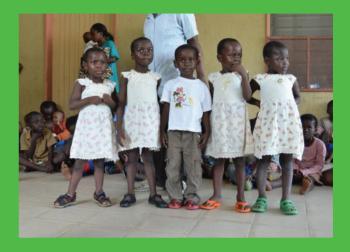

# **PROJECT SPOTLIGHT**

The orphanage and hospital Kimbondo Pediatrics is located in Mont Ngafula, Kinshasa in the Democratic Republic of Congo (DRC).

The story of Kimbondo Pediatrics, Orphanage and Hospital began in 1989 when a pediatrician from Chile, Padre Hugo Diaz Rios, and a retired university professor, Dr Laura Perna, decided to create a simple structure to care for sick children. Now more than 800 children live and are treated in Kimbondo.

Most of the children suffer from diseases such as malnutrition, HIV, malaria and tuberculosis. The orphanage also welcomes children suffering from mental illness or children with a serious disability (physical and mental), often abandoned by their parents and accused of witchcraft.

The orphanage also faces the consequences of the hard reality and poverty in DRC. Children are abandoned by their parents because they aren't able to feed them anymore. Babies are also abandoned by their young mothers after being raped.

Some of Kimbondo Pediatric's projects include bringing children to Italy for serious medical interventions, teaching children trade skills such as carpentry and a development programme for children with a disability.