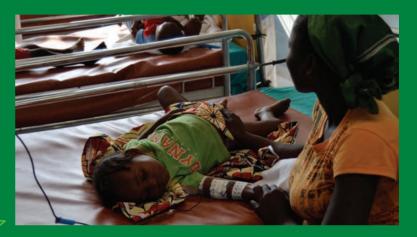

# **PROJECT SPOTLIGHT**

The orphanage and hospital Kimbondo Pediatrics is located in Mont Ngafula, Kinshasa in the Democratic Republic of Congo (DRC).

The story of Kimbondo Pediatrics, Orphanage and Hospital began in 1989 when a pediatrician from Chile, Padre Hugo Diaz Rios, and a retired university professor, Dr Laura Perna, decided to create a simple structure to care for sick children. Now more than 800 children live and are treated in Kimbondo.

Most of the children suffer from diseases such as malnutrition, HIV, malaria and tuberculosis. The orphanage also welcomes children suffering from mental illness or children with a serious disability (physical and mental), often abandoned by their parents and accused of witchcraft.

The orphanage also faces the consequences of the hard reality and poverty in DRC. Children are abandoned by their parents because they aren't able to feed them anymore. Babies are also abandoned by their young mothers after being raped.